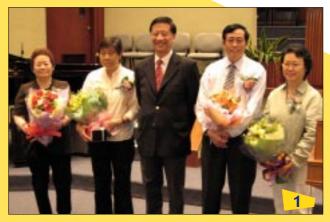

## Campus Christian Ministries (校園福音事工)

- 1. Recognition for retiring colleagues
- 2. Faculty and Staff Assembly
- 3. Weekly Noontime Worship
- 4. English Conversation Group
- 5. Workers' Fellowship Christmas celebration
- 6. Workers' Fellowship outing