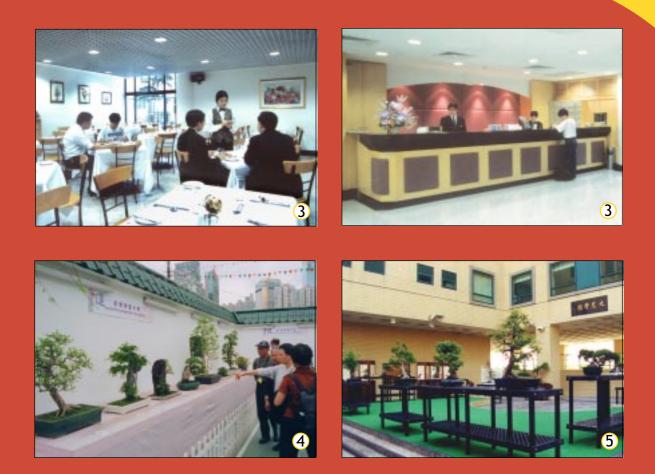

## University Facilities Development (校園設施)

The Dr. Ng Tor Tai International House on the Baptist University Road Campus Promotion of the art of Penjing at the annual Hong Kong Flower Show The Man Lung Garden on the Shaw Campus 3.